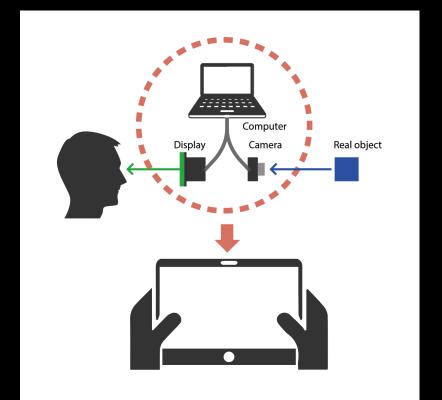

#### When a long hat is worn on the head:

The area of the hat is recognized as the face area – momentarily the figure is detected as a very tall person. Detection of human body area unstable.

AR is to combine, or mix, the view of the real environment with additional, virtual content that is presented through computer graphics