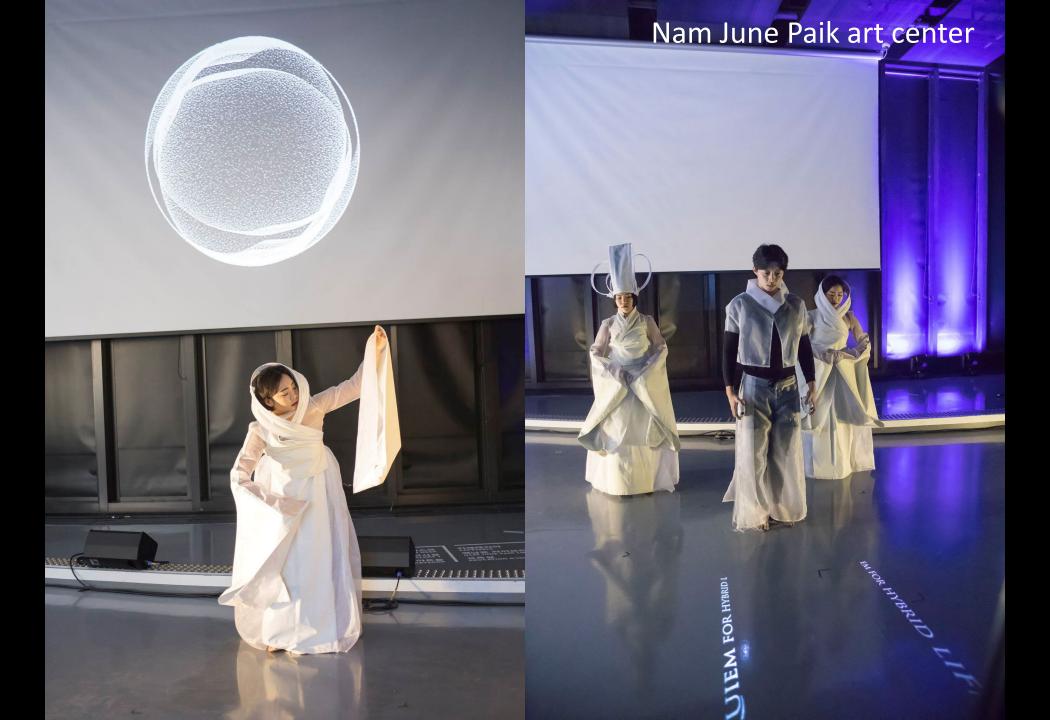

### Spell on you

The 7<sup>th</sup> Seoul International Media Art Biennale

## 2009 @ UNIVERISY OF WASHIONTON PUPPA PROJECT