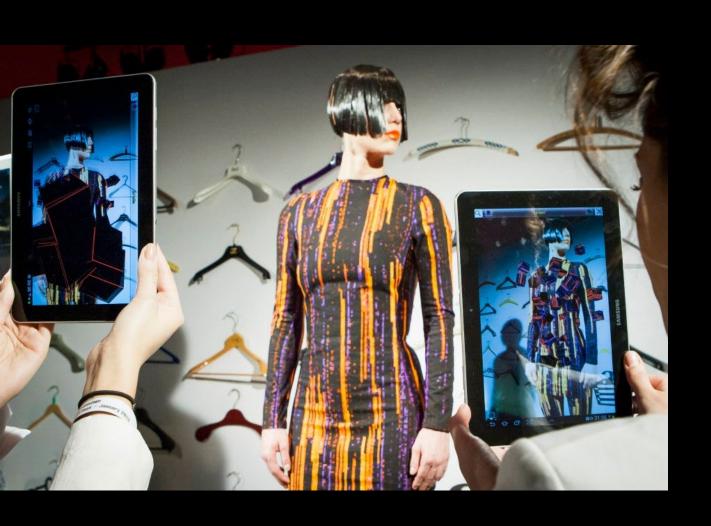

### AR IN FASHION DESIGN

#### When a long hat is worn on the head:

The area of the hat is recognized as the face area – momentarily the figure is detected as a very tall person. Detection of human body area unstable.

AR is to combine, or mix, the view of the real environment with additional, virtual content that is presented through computer graphics