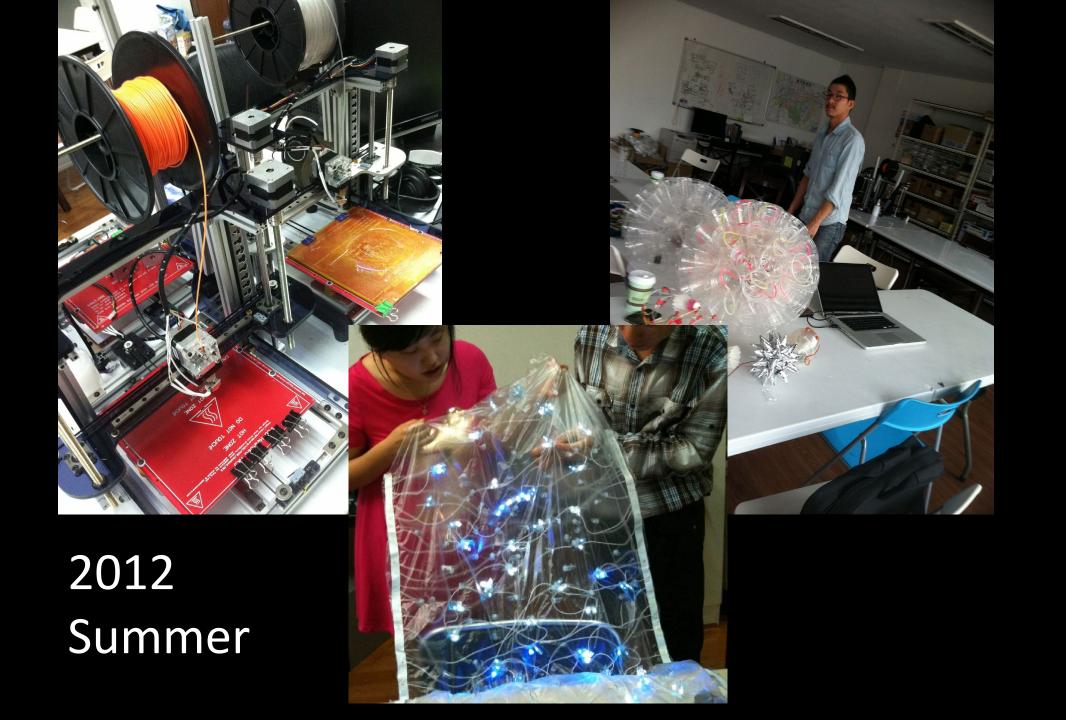

# INDIANA UNIVERSITY INTERNET OF THINGS WEARABLES IN MOTION SYMOPSIUM

"Fashion Trends and Collaboration with Art & Design and Wearable Technology"

Requiem for Hybrid life Philosophy of Fashion Design / Spell on You Puppa Project 2009 What is next?

Bo Choi













Projection Mapping



### Projection Mapping in Art Krzysztof Wodiczko

























### VR IN FASHION DESIGN





Epilogue

NMARA Space 東齋

AR Exhibition

주최 다 에 다 다 후원 🚺 연구만의 역용하면의 🗡 서울학신파크

2017. 11. 30 Thu. - 2018. 2. 28 Wed.

**Opening Reception** 

2017. 11. 30. Thu. 6:00 p.m.



### AR IN FASHION DESIGN





### Spell on you

The 7<sup>th</sup> Seoul International Media Art Biennale







## 2009 @ UNIVERISY OF WASHIONTON PUPPA PROJECT







## Collaboration Oh!!! Collaboration Collaboration





































## What is next?





SUSTAINABLITY IN FASHION + TECHOLOGY FASHION

### Dynamic Mapping

## Kinect Test

#### When a long hat is worn on the head:

The area of the hat is recognized as the face area – momentarily the figure is detected as a very tall person. Detection of human body area unstable.





AR is to combine, or mix, the view of the real environment with additional, virtual content that is presented through computer graphics