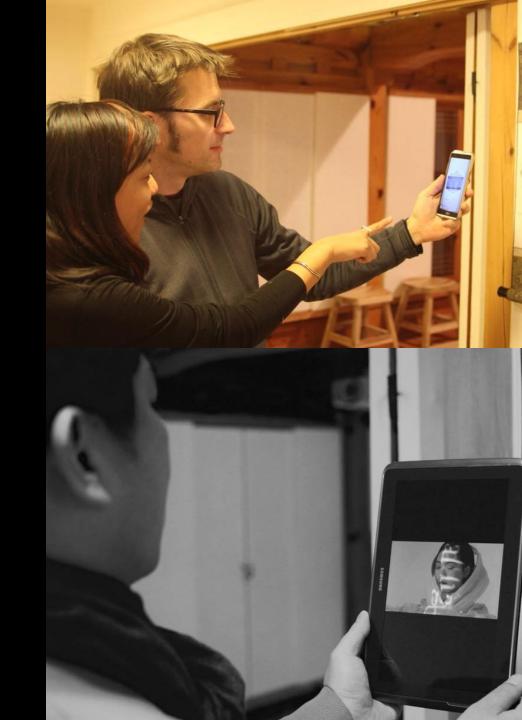

### AR IN FASHION DESIGN

#### When a long hat is worn on the head:

The area of the hat is recognized as the face area – momentarily the figure is detected as a very tall person. Detection of human body area unstable.

AR is to combine, or mix, the view of the real environment with additional, virtual content that is presented through computer graphics