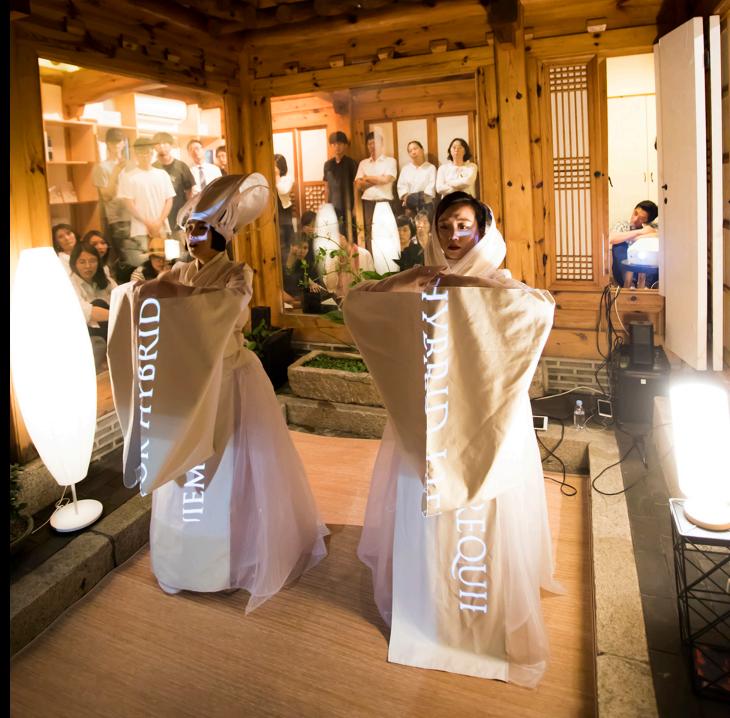

### Spell on you

The 7<sup>th</sup> Seoul International Media Art Biennale

## 2009 @ UNIVERISY OF WASHIONTON PUPPA PROJECT